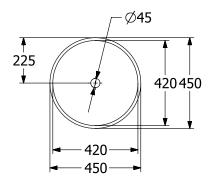

|
| Surface                  | glossy                                                                                                                       |
| Colour name              | White Alpin                                                                                                                  |
| With overflow            | Yes                                                                                                                          |
| EAN number               | 4062373806753                                                                                                                |

# COLOUR

#### **COLOUR DESIGNATION**



White Alpin



# TECHNICAL DRAWINGS

### 5A254501