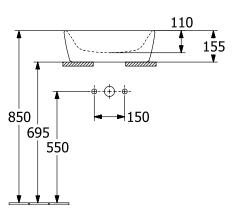

|
| Surface                  | glossy                                                                                                                       |
| Colour name              | White Alpin                                                                                                                  |
| With overflow            | Yes                                                                                                                          |
| EAN number               | 4062373806753                                                                                                                |

# COLOUR

#### **COLOUR DESIGNATION**



White Alpin



# TECHNICAL DRAWINGS

### 5A254501