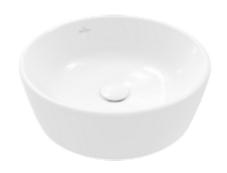

#### 1. POSITION

| Article number           | 5A254501                                                                                                                     |
|--------------------------|------------------------------------------------------------------------------------------------------------------------------|
| Article title            | Villeroy & Boch Architectura Surface-<br>mounted washbasin, 450 x 450 x<br>155 mm, White Alpin, with overflow,<br>unpolished |
| Product designation      | Surface-mounted washbasin                                                                                                    |
| Collection               | Architectura                                                                                                                 |
| PROJECTS                 | PLUS                                                                                                                         |
| Assembly / Assembly type | Surface-mounted                                                                                                              |
| Scope of delivery        | 1 x surface-mounted washbasin , 1 x fastening set with cut-out template                                                      |
| Ordering information     | Optionally available: Outlet valve with ceramic cover.                                                                       |
| Length in mm             | 450                                                                                                                          |
| Width in mm              | 450                                                                                                                          |
| Height in mm             | 155                                                                                                                          |
| Interior depth           | 108                                                                                                                          |
| Diameter in mm           | 450                                                                                                                          |
| Weight in kg             | 12,30                                                                                                                        |
| express delivery         | No                                                                                                                           |
| Suitable for             | Wall-mounted tap fittings, Tap fitting with raised base Matching Villeroy&Boch furniture                                     |
| Material                 | Sanitary ceramics                                                                                                            |
| Surface                  | glossy                                                                                                                       |
| Colour name              | White Alpin                                                                                                                  |
| With overflow            | Yes                                                                                                                          |
| EAN number               | 4062373806753                                                                                                                |